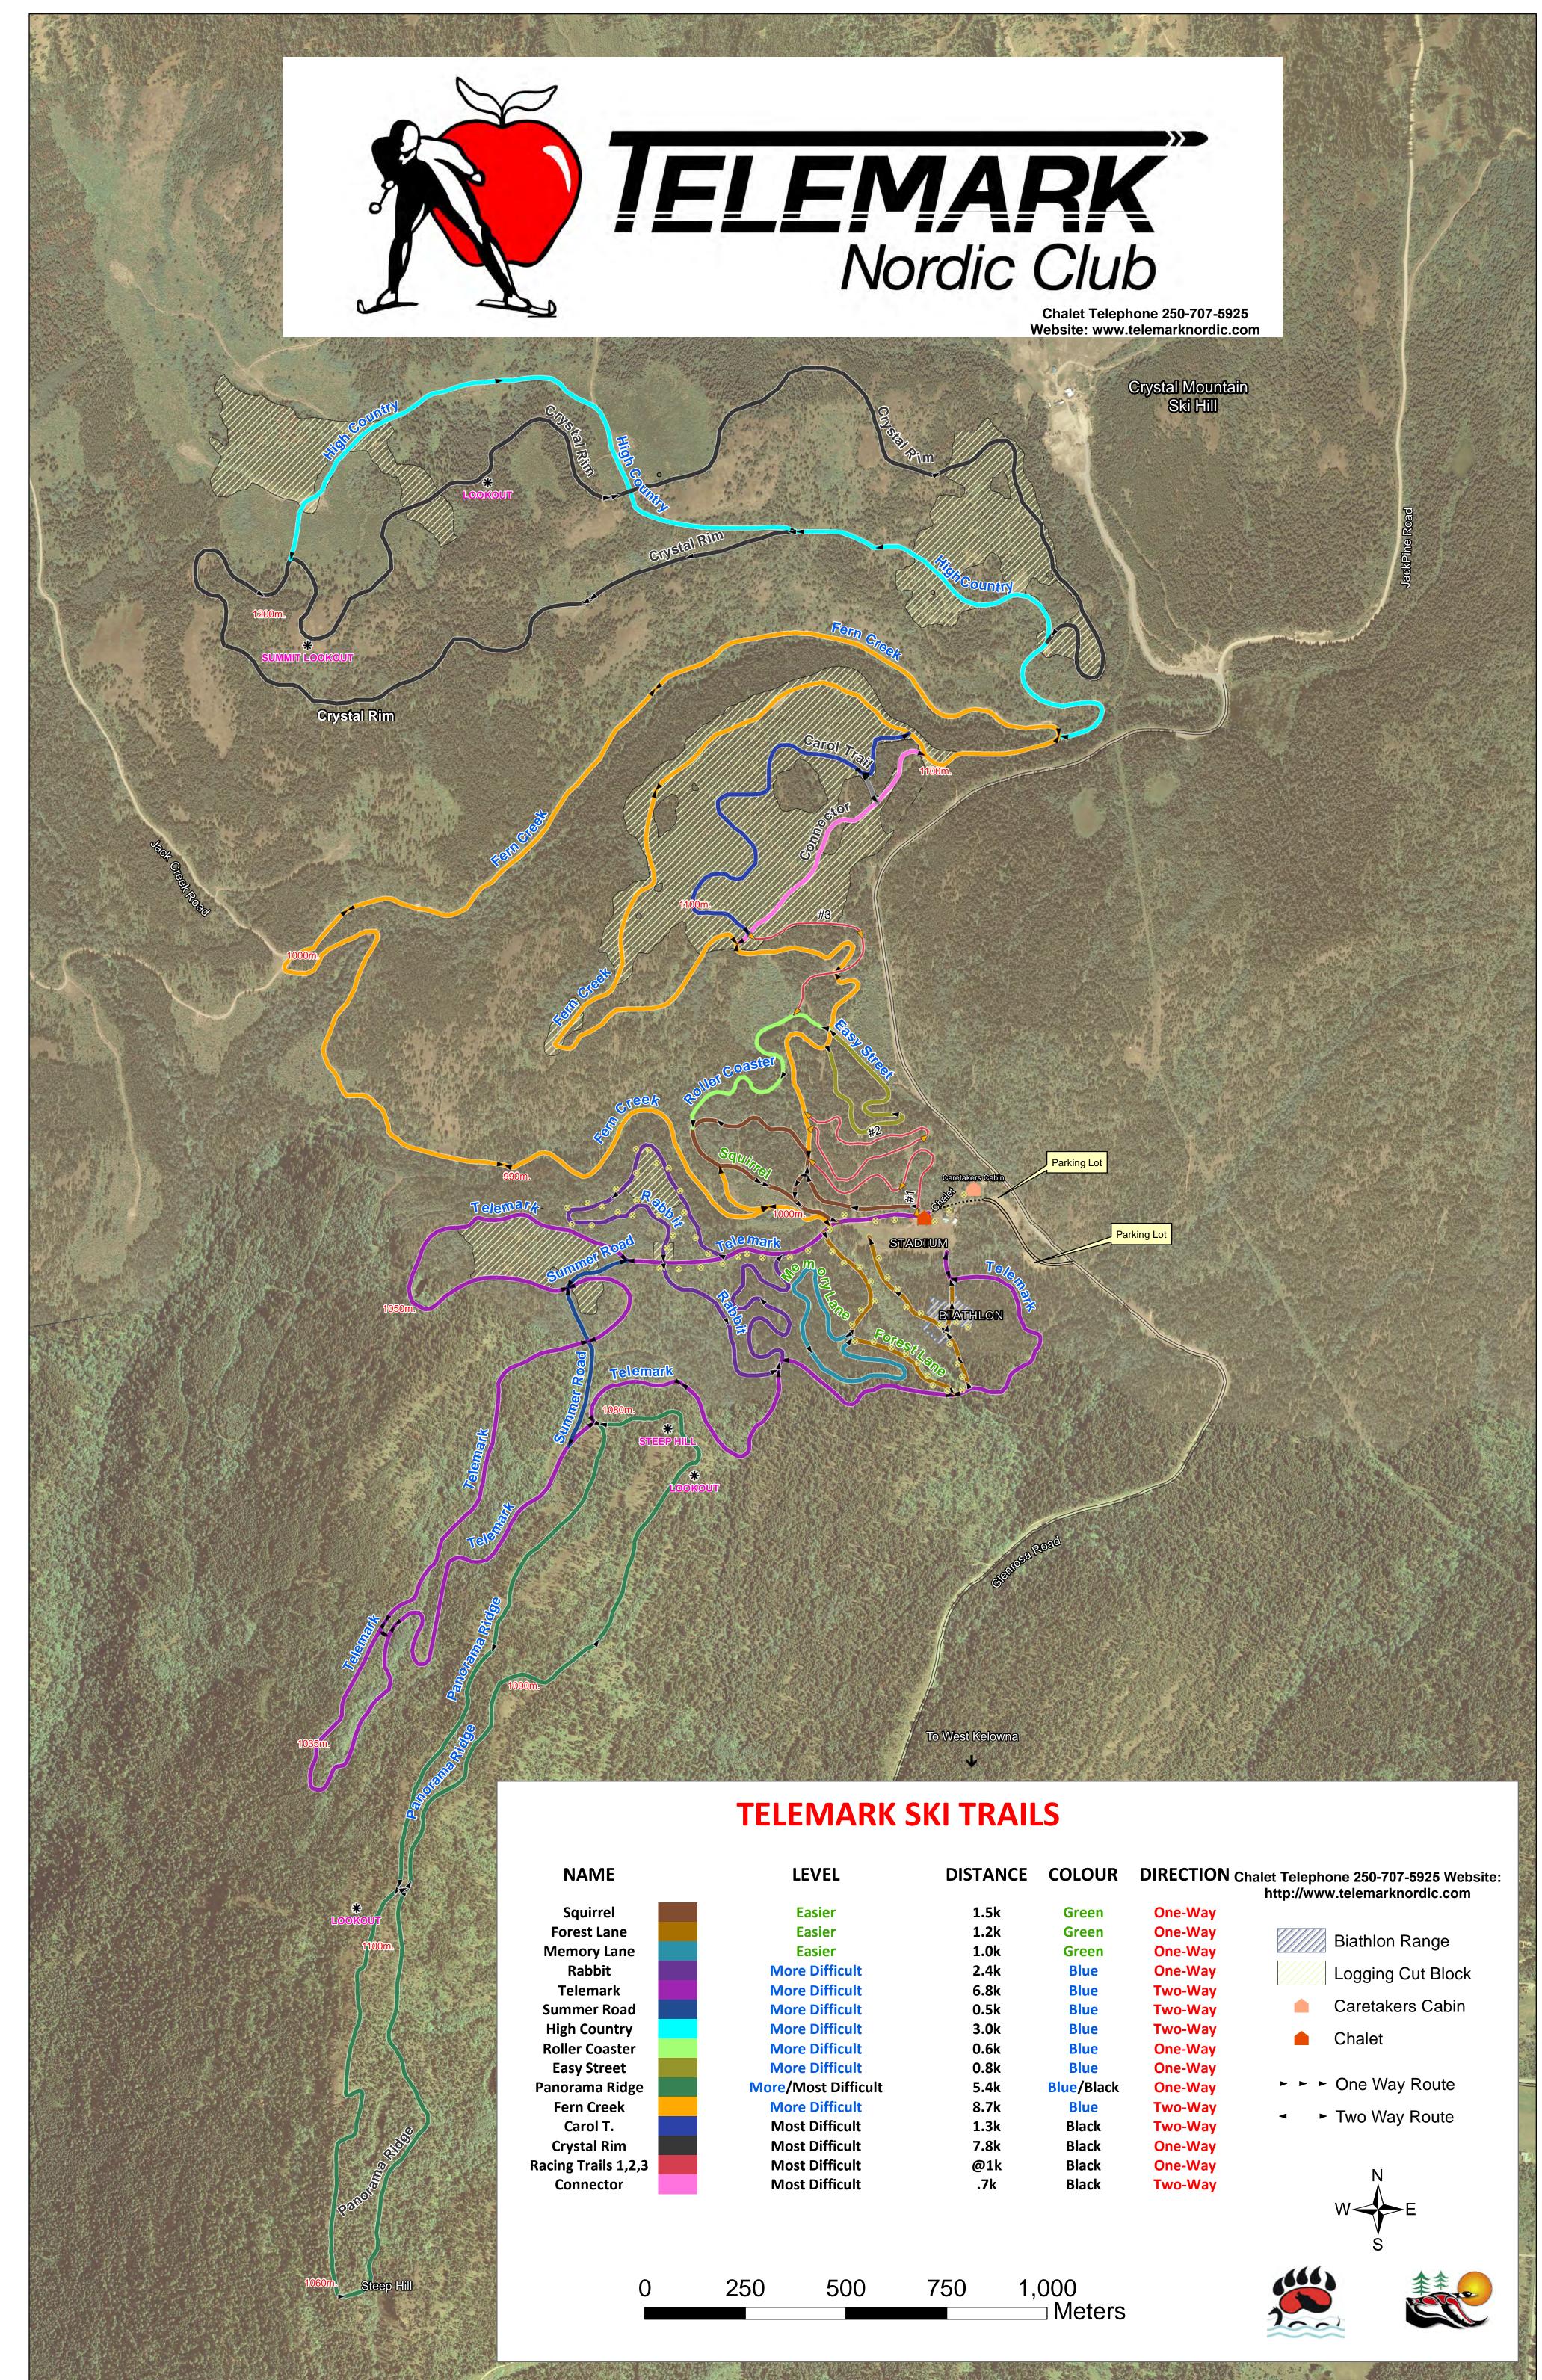

| NAME              | LEVEL               | DISTANCE | COLOUR           | DIRECTION of   | Chalet Telephone 250-707-5925 Website:<br>http://www.telemarknordic.com |
|-------------------|---------------------|----------|------------------|----------------|-------------------------------------------------------------------------|
| Squirrel          | Easier              | 1.5k     | Green            | One-Way        | •                                                                       |
| Forest Lane       | Easier              | 1.2k     | Green            | <b>One-Way</b> | Piothlon Dongo                                                          |
| /lemory Lane      | Easier              | 1.0k     | Green            | <b>One-Way</b> | Biathlon Range                                                          |
| Rabbit            | More Difficult      | 2.4k     | Blue             | <b>One-Way</b> | Logging Cut Block                                                       |
| Telemark          | More Difficult      | 6.8k     | Blue             | Two-Way        |                                                                         |
| ummer Road        | More Difficult      | 0.5k     | Blue             | Two-Way        | Caretakers Cabin                                                        |
| High Country      | More Difficult      | 3.0k     | Blue             | Two-Way        | Chalet                                                                  |
| oller Coaster     | More Difficult      | 0.6k     | Blue             | <b>One-Way</b> |                                                                         |
| Easy Street       | More Difficult      | 0.8k     | Blue             | <b>One-Way</b> |                                                                         |
| norama Ridge      | More/Most Difficult | 5.4k     | Blue/Black       | <b>One-Way</b> | One Way Route                                                           |
| Fern Creek        | More Difficult      | 8.7k     | Blue             | Two-Way        | <ul> <li>Two Way Route</li> </ul>                                       |
| Carol T.          | Most Difficult      | 1.3k     | Black            | Two-Way        |                                                                         |
| Crystal Rim       | Most Difficult      | 7.8k     | Black            | <b>One-Way</b> |                                                                         |
| cing Trails 1,2,3 | Most Difficult      | @1k      | Black            | <b>One-Way</b> | NI                                                                      |
| Connector         | Most Difficult      | .7k      | Black            | Two-Way        |                                                                         |
|                   |                     |          |                  |                | W E<br>S                                                                |
| 0                 | 250 500             | 750 1    | ,000<br>⊒ Meters |                |                                                                         |